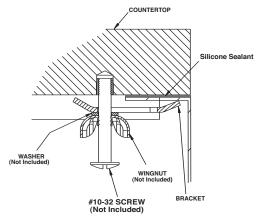

# Specifications

Lancelot® Professional Undermount
Double Bowl Sink
Model: 22378
(UMTLDE-2918-10-10)

**Installation Detail**

### **SINK DESCRIPTION**

- Manufactured of 16 gauge, type 304 nickel-bearing stainless steel
- The two bowls are a minimum of 14" x 18" x 10"
- Has two 3-1/2" diameter recessed drain openings
- SoundShield undercoating maximizes sound deadening and inhibits condensation.
- The exposed surfaces are polished to a lustrous satin tone finish
- Silicone sealant not provided. Includes mounting bracket. Other standard mounting hardware not included